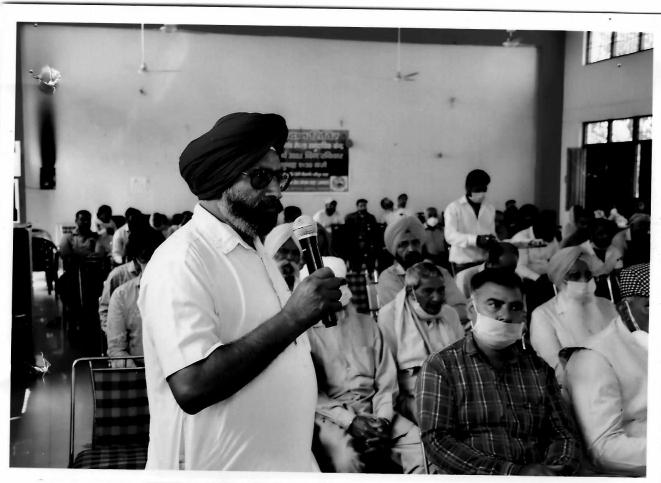

P.0'

Page 2 | 6

GK-AEE Thereafter, the following questions were raised by the public.

| Sr.<br>No. | Name and address of Stakeholder                      | Query                                                                                                                                                                                                                                                                                                                                                                                                                                                                                                                                                                                                                                                                                                                                                                                                                                                                                                                                                                                                                                                                                                                                                                                                                                                                                                                                                                                                                                                                                                                                                                                                                                                                                                                                                                                                                                                                                                                                                                                                                                                                                                                          |                                                                                                                                       | Reply                                                                                                                                                        |  |
|------------|------------------------------------------------------|--------------------------------------------------------------------------------------------------------------------------------------------------------------------------------------------------------------------------------------------------------------------------------------------------------------------------------------------------------------------------------------------------------------------------------------------------------------------------------------------------------------------------------------------------------------------------------------------------------------------------------------------------------------------------------------------------------------------------------------------------------------------------------------------------------------------------------------------------------------------------------------------------------------------------------------------------------------------------------------------------------------------------------------------------------------------------------------------------------------------------------------------------------------------------------------------------------------------------------------------------------------------------------------------------------------------------------------------------------------------------------------------------------------------------------------------------------------------------------------------------------------------------------------------------------------------------------------------------------------------------------------------------------------------------------------------------------------------------------------------------------------------------------------------------------------------------------------------------------------------------------------------------------------------------------------------------------------------------------------------------------------------------------------------------------------------------------------------------------------------------------|---------------------------------------------------------------------------------------------------------------------------------------|--------------------------------------------------------------------------------------------------------------------------------------------------------------|--|
| 1.         | Sh. Yash Pal<br>Chauhan, Village<br>Bhita, Ambala    | regarding he told acquisition this project meter of come into which rebrother. It his proble acquisition existing to other side a way of 1 be provide so that his be sorted or told acquisition the sorted of the provide so that his be sorted or told acquisition the sorted or told acquisition the sorted or told acquisition that his be sorted or told acquisition to the sorted or to |                                                                                                                                       | he told that citizen can give his problem in writing through Email or whatsapp and they will try to resolve it.                                              |  |
| 2.         | Sh. Jaspal Singh<br>Sandhu, Village<br>Bhita, Ambala | issues reacquisition is divided due to hacre one sanother significant how water for                                                                                                                                                                                                                                                                                                                                                                                                                                                                                                                                                                                                                                                                                                                                                                                                                                                                                                                                                                                                                                                                                                                                                                                                                                                                                                                                                                                                                                                                                                                                                                                                                                                                                                                                                                                                                                                                                                                                                                                                                                            | en raised his egarding land into two parts highway i.e. 5 side and 4 acrede. He also told he will take irrigation to the of the land. | Sh. Virender Singh, PD, NHAI, Ambala asked him to give such type of problems in writing.                                                                     |  |
| 3.         | Sh. Sachin Gupta<br>IAS, ADC, Ambala                 | acquisition                                                                                                                                                                                                                                                                                                                                                                                                                                                                                                                                                                                                                                                                                                                                                                                                                                                                                                                                                                                                                                                                                                                                                                                                                                                                                                                                                                                                                                                                                                                                                                                                                                                                                                                                                                                                                                                                                                                                                                                                                                                                                                                    | be submitted in                                                                                                                       | lic that issues regarding land written to the DRO, Ambala.                                                                                                   |  |
| 4.         | Sh. Nitin Mehta, RO                                  | taken for<br>dust em<br>construction                                                                                                                                                                                                                                                                                                                                                                                                                                                                                                                                                                                                                                                                                                                                                                                                                                                                                                                                                                                                                                                                                                                                                                                                                                                                                                                                                                                                                                                                                                                                                                                                                                                                                                                                                                                                                                                                                                                                                                                                                                                                                           |                                                                                                                                       | Sh. Virender Singh, PD, NHAI, Ambala replied that construction material will be covered and regular water sprinkling will be done during construction phase. |  |
| 5.         | Sh. Nitin Mehta, RO                                  |                                                                                                                                                                                                                                                                                                                                                                                                                                                                                                                                                                                                                                                                                                                                                                                                                                                                                                                                                                                                                                                                                                                                                                                                                                                                                                                                                                                                                                                                                                                                                                                                                                                                                                                                                                                                                                                                                                                                                                                                                                                                                                                                | y trees will be<br>many trees will<br>ted in this                                                                                     | Sh. Virender Singh, PD, NHAI, Ambala replied that one thousand trees per KM will be cut & total 1020000 tress will be planted for the complete project.      |  |

Orit,

Page 3|6

| 6.  |                                                          | How many Hot mix plants, RMC plants will be established & he suggested that all the plants should meet siting parameters and will take prior CTE & CTO from HSPCB. He further suggested that project proponent will take necessary clearances from other departments as applicable also. | Sh. Virender Singh, PD, NHAI, Ambala replied that the contractor of the project will follow the norms and take necessary clearance as per Govt. guidelines.                                                          |
|-----|----------------------------------------------------------|------------------------------------------------------------------------------------------------------------------------------------------------------------------------------------------------------------------------------------------------------------------------------------------|----------------------------------------------------------------------------------------------------------------------------------------------------------------------------------------------------------------------|
| 7   | Sh. Nitin Mehta, RO                                      | What type of steps to be taken about the noise generated from construction equipment.                                                                                                                                                                                                    | Sh. Virender Singh, PD, NHAI, Ambala replied that construction work will be done in day time and noise control equipments will be provided.                                                                          |
| 8   | Sh. Nitin Mehta, RO                                      | What type of steps to be taken about the Sewage effluent of the workers & Drainage of the same?                                                                                                                                                                                          | Project proponent replied that septic tanks will be constructed and proper drainage system for the Storm water will be provided.                                                                                     |
| 9.  | Sh. Harbhaj Singh<br>Nambardar, Village<br>Bhita, Ambala | The question of the citizen is regarding drainage of Water and Nalla, he has also problem regarding land acquisition (mustar ka khata).                                                                                                                                                  | Sh. Virender Singh, PD, NHAI, Ambala replied that proper design scheme is made for drainage system for highway. Project Proponent also told that citizen can also give his problem in writing regarding land issues. |
| 10. | Sh. Pritam Singh<br>Village Hardi,<br>Ambala             | The question of the citizen is regarding Mustar ka Khata and land divided two parts.                                                                                                                                                                                                     | Project Proponent also told that citizen can also give his problem in writing regarding land issues.                                                                                                                 |
| 11. | Sh. Naveen Rana,<br>Sarpanch Village<br>Bhita, Ambala    | The question of the citizen is regarding water logging, he told that their crop has been destroyed due to water logging. He further asked that a service road to be provided. He also asked that his underground pipe                                                                    | that there will be no water logging and culvert has already been provided. Even after that any problem                                                                                                               |