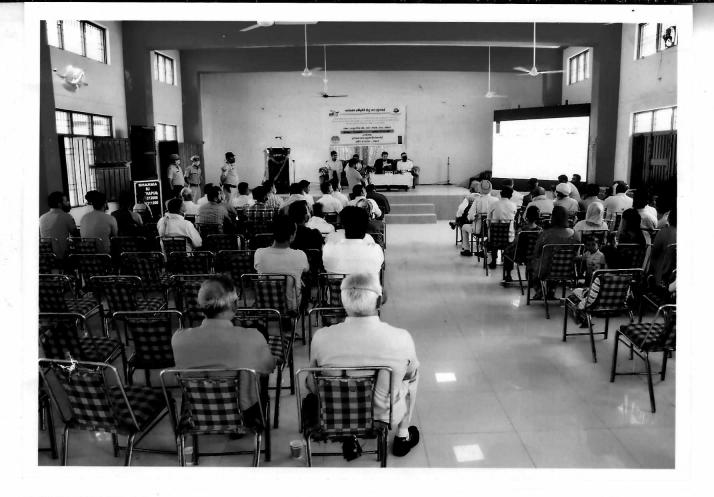

Date & Time: 15 March 2022, 11:00 AM

Venue: Community Center, Village Tepla, District Ambala.

Besides Govt. Officers/officials of the District Administration, 76 persons from the nearby villages attended the hearing at Community Center, Village Tepla, Ambala. The hearing was also attended by the NHAI officials and other representatives of the NHAI.