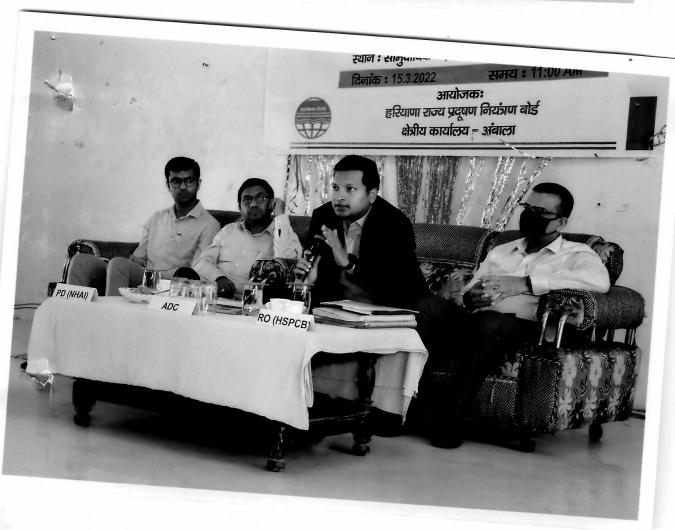

# Officer/Officials present:

- 1. Sh. Nitin Mehta, Regional Officer, HSPCB, Ambala Region.
- 2. Sh. Sanjiv Kumar, AEE, HSPCB, Ambala Region.
- 3. Sh. Virender Singh, PD, NHAI, Ambala.
- 4. Sh. Ankush Mehta, Manager Technical, NHAI, Ambala.
- 75. Sh. Sidharth, SE, NHAI, Ambala

Further, formal permission to start the process of public hearing was granted by the Chairman Sh. Sachin Gupta IAS, Additional Deputy Commissioner, Ambala.

Thereafter Sh. Nitin Mehta, Regional Officer, HSPCB, Ambala Region requested Sh. Navneet, Project proponent consultant to give the presentation of the project in detail and remedies taken by the project proponent to control the environmental impacts which may arise after expansion of the existing project.

After the presentation, Sh. Nitin Mehta, Regional Officer, Ambala Region requested the public to raise their suggestions, objections, views, queries and doubts about any problem which may arise during Construction of 6 lane access Controlled Greenfield Highway of Shamli-Ambala Sec. from Ch. 0+000 to Ch. 120+970. (Total lengh: 120.970 km) under Bharatmala Pariyojana Phase II (Lot-9/package-I) in the State of Haryana.