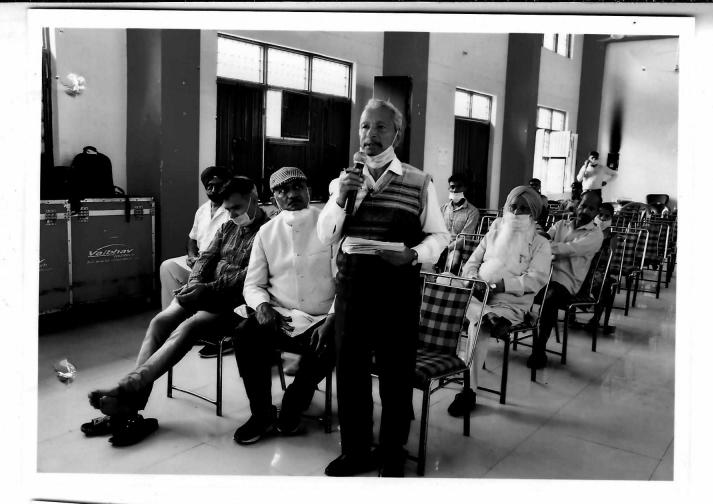

Besides Govt. Officers/officials of the District Administration, 76 persons from the nearby villages attended the hearing at Community Center, Village Tepla, Ambala. The hearing was also attended by the NHAI officials and other representatives of the NHAI.

P.0'

Page 2 | 6

GK-AEE Thereafter, the following questions were raised by the public.

| Sr.<br>No. | Name and address of Stakeholder                      | Query                                                                                                                                                                                                                                                                                                                                                                                                                                                                                                                                                                                                                                                                                                                                                                                                                                                                                                                                                                                                                                                                                                                                                                                                                                                                                                                                                                                                                                                                                                                                                                                                                                                                                                                                                                                                                                                                                                                                                                                                                                                                                                                          |                                                                                                                                       | Reply                                                                                                                                                        |  |
|------------|------------------------------------------------------|--------------------------------------------------------------------------------------------------------------------------------------------------------------------------------------------------------------------------------------------------------------------------------------------------------------------------------------------------------------------------------------------------------------------------------------------------------------------------------------------------------------------------------------------------------------------------------------------------------------------------------------------------------------------------------------------------------------------------------------------------------------------------------------------------------------------------------------------------------------------------------------------------------------------------------------------------------------------------------------------------------------------------------------------------------------------------------------------------------------------------------------------------------------------------------------------------------------------------------------------------------------------------------------------------------------------------------------------------------------------------------------------------------------------------------------------------------------------------------------------------------------------------------------------------------------------------------------------------------------------------------------------------------------------------------------------------------------------------------------------------------------------------------------------------------------------------------------------------------------------------------------------------------------------------------------------------------------------------------------------------------------------------------------------------------------------------------------------------------------------------------|---------------------------------------------------------------------------------------------------------------------------------------|--------------------------------------------------------------------------------------------------------------------------------------------------------------|--|
| 1.         | Sh. Yash Pal<br>Chauhan, Village<br>Bhita, Ambala    | regarding he told acquisition this project meter of come into which rebrother. It his proble acquisition existing to other side a way of 1 be provide so that his be sorted or told acquisition the sorted of the provide so that his be sorted or told acquisition the sorted or told acquisition the sorted or told acquisition that his be sorted or told acquisition to the sorted or to |                                                                                                                                       | he told that citizen can give his problem in writing through Email or whatsapp and they will try to resolve it.                                              |  |
| 2.         | Sh. Jaspal Singh<br>Sandhu, Village<br>Bhita, Ambala | issues reacquisition is divided due to hacre one sanother significant how water for                                                                                                                                                                                                                                                                                                                                                                                                                                                                                                                                                                                                                                                                                                                                                                                                                                                                                                                                                                                                                                                                                                                                                                                                                                                                                                                                                                                                                                                                                                                                                                                                                                                                                                                                                                                                                                                                                                                                                                                                                                            | en raised his egarding land into two parts highway i.e. 5 side and 4 acrede. He also told he will take irrigation to the of the land. | Sh. Virender Singh, PD, NHAI, Ambala asked him to give such type of problems in writing.                                                                     |  |
| 3.         | Sh. Sachin Gupta<br>IAS, ADC, Ambala                 | acquisition                                                                                                                                                                                                                                                                                                                                                                                                                                                                                                                                                                                                                                                                                                                                                                                                                                                                                                                                                                                                                                                                                                                                                                                                                                                                                                                                                                                                                                                                                                                                                                                                                                                                                                                                                                                                                                                                                                                                                                                                                                                                                                                    | be submitted in                                                                                                                       | lic that issues regarding land written to the DRO, Ambala.                                                                                                   |  |
| 4.         | Sh. Nitin Mehta, RO                                  | taken for<br>dust em<br>construction                                                                                                                                                                                                                                                                                                                                                                                                                                                                                                                                                                                                                                                                                                                                                                                                                                                                                                                                                                                                                                                                                                                                                                                                                                                                                                                                                                                                                                                                                                                                                                                                                                                                                                                                                                                                                                                                                                                                                                                                                                                                                           |                                                                                                                                       | Sh. Virender Singh, PD, NHAI, Ambala replied that construction material will be covered and regular water sprinkling will be done during construction phase. |  |
| 5.         | Sh. Nitin Mehta, RO                                  |                                                                                                                                                                                                                                                                                                                                                                                                                                                                                                                                                                                                                                                                                                                                                                                                                                                                                                                                                                                                                                                                                                                                                                                                                                                                                                                                                                                                                                                                                                                                                                                                                                                                                                                                                                                                                                                                                                                                                                                                                                                                                                                                | y trees will be<br>many trees will<br>ted in this                                                                                     | Sh. Virender Singh, PD, NHAI, Ambala replied that one thousand trees per KM will be cut & total 1020000 tress will be planted for the complete project.      |  |