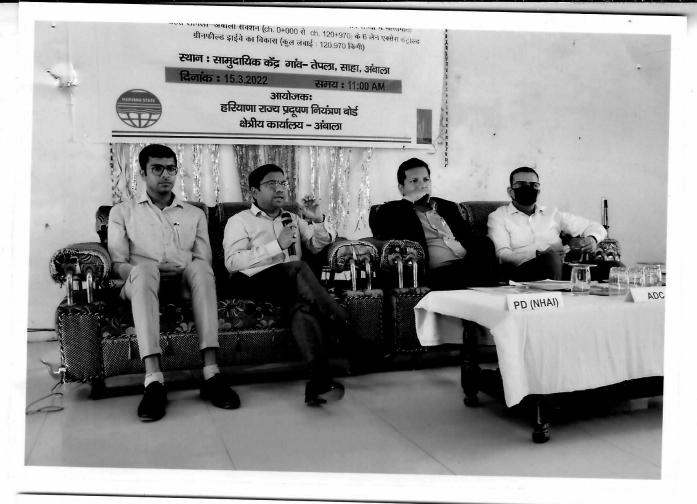

Date & Time: 15 March 2022, 11:00 AM

Venue: Community Center, Village Tepla, District Ambala.

# Officer/Officials present:

- 1. Sh. Nitin Mehta, Regional Officer, HSPCB, Ambala Region.
- 2. Sh. Sanjiv Kumar, AEE, HSPCB, Ambala Region.
- 3. Sh. Virender Singh, PD, NHAI, Ambala.
- 4. Sh. Ankush Mehta, Manager Technical, NHAI, Ambala.
- 75. Sh. Sidharth, SE, NHAI, Ambala

All the people of the concerned area of District Ambala were informed through Public announcements to attend this hearing.

Sh. Sachin Gupta IAS, Additional Deputy Commissioner, Ambala presided over this public hearing held on 15.03.2022. The attendance of officers present from various departments and the residents of nearby villages is given at **Annexure-'A'**.