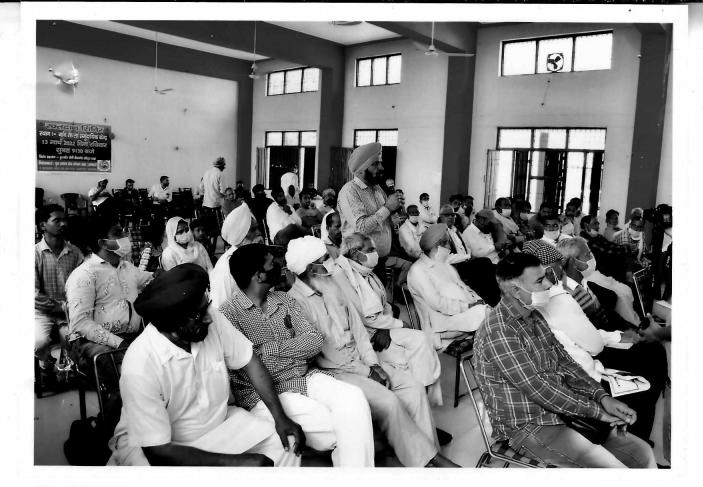

All the people of the concerned area of District Ambala were informed through Public announcements to attend this hearing.

Sh. Sachin Gupta IAS, Additional Deputy Commissioner, Ambala presided over this public hearing held on 15.03.2022. The attendance of officers present from various departments and the residents of nearby villages is given at **Annexure-'A'**.

Besides Govt. Officers/officials of the District Administration, 76 persons from the nearby villages attended the hearing at Community Center, Village Tepla, Ambala. The hearing was also attended by the NHAI officials and other representatives of the NHAI.

Videography and Photographs prepared during hearing are enclosed herewith for reference as **Annexure-'B'**.

Page 1 | 6

SK Orip

Sh. Nitin Mehta, Regional Officer, HSPCB, Ambala Region, welcomed the Additional Deputy Commissioner, Ambala, other Officers and general public present in the hearing. He explained about the necessity of the public hearing being held under provision of EIA notification of 2006, amended to date. He detailed about the requirement for obtaining Environmental Clearance under the EIA notification from MoEF, Govt. of India. He particularly emphasized that those present in the hearing should raise their queries/suggestion/objection regarding any problem which may crop after commissioning of this project. He added that Haryana State Pollution Control Board is bound to implement Environmental Laws i.e. Water Act, 1974/ Air Act, 1981/ EP Act, 1986.