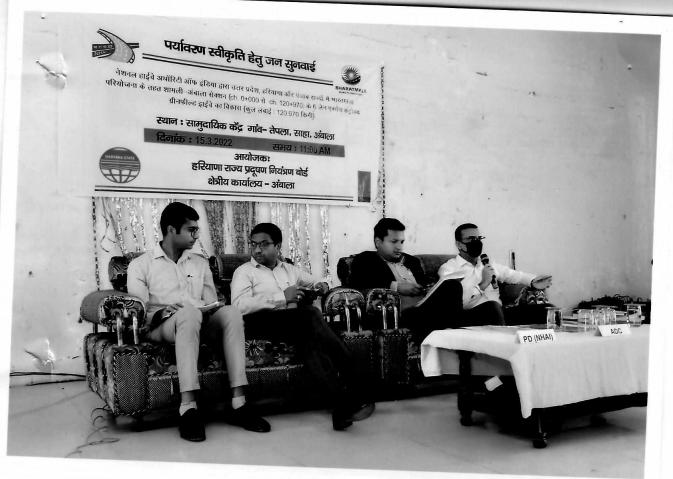

Date & Time: 15 March 2022, 11:00 AM

Venue: Community Center, Village Tepla, District Ambala.

# Officer/Officials present:

- 1. Sh. Nitin Mehta, Regional Officer, HSPCB, Ambala Region.
- 2. Sh. Sanjiv Kumar, AEE, HSPCB, Ambala Region.
- 3. Sh. Virender Singh, PD, NHAI, Ambala.
- 4. Sh. Ankush Mehta, Manager Technical, NHAI, Ambala.
- 75. Sh. Sidharth, SE, NHAI, Ambala

All the people of the concerned area of District Ambala were informed through Public announcements to attend this hearing.

Sh. Sachin Gupta IAS, Additional Deputy Commissioner, Ambala presided over this public hearing held on 15.03.2022. The attendance of officers present from various departments and the residents of nearby villages is given at **Annexure-'A'**.

Besides Govt. Officers/officials of the District Administration, 76 persons from the nearby villages attended the hearing at Community Center, Village Tepla, Ambala. The hearing was also attended by the NHAI officials and other representatives of the NHAI.