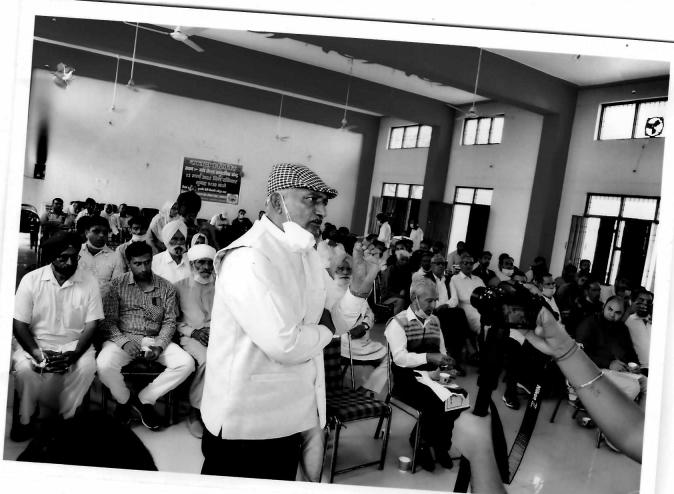

Sh. Navneet (Environment Consultant of Project Proponent) welcomed the participants and began the presentation. He explained about the Construction of 6 lane access Controlled Greenfield Highway of Shamli-Ambala Sec. from Ch. 0+000 to Ch. 120+970. (Total lengh: 120.970 km) under Bharatmala Pariyojana Phase II (Lot-9/package-I) in the State of Haryana- at Community Centre, Village Tepla, Distt. Ambala. The Environmental consultant also detailed about the project regarding project location, Description of the project, Baseline monitoring results of air, water, noise and soil, Air and Noise Quality Control, Greenbelt/plantation development.

After the presentation, Sh. Nitin Mehta, Regional Officer, Ambala Region requested the public to raise their suggestions, objections, views, queries and doubts about any problem which may arise during Construction of 6 lane access Controlled Greenfield Highway of Shamli-Ambala Sec. from Ch. 0+000 to Ch. 120+970. (Total lengh: 120.970 km) under Bharatmala Pariyojana Phase II (Lot-9/package-I) in the State of Haryana.